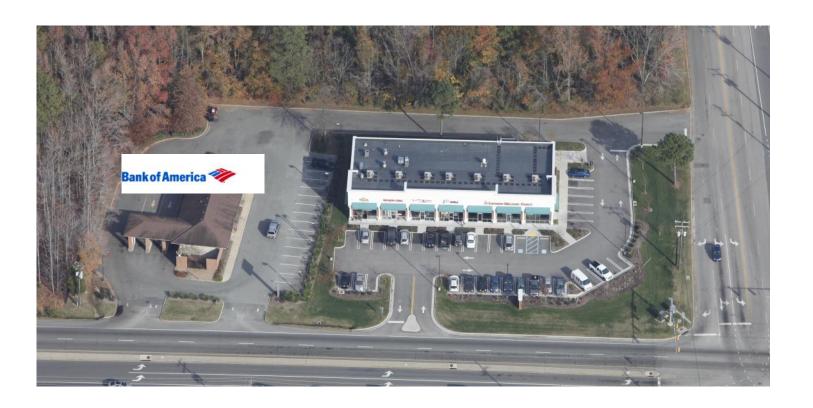

## **Lakeside Shops**

4508 George Washington Memorial Hwy York County, VA 23693

- ➤ Located across from Heritage Square at a York County major intersection
- ➤ NE Corner of Route 17 and Lakeside Drive
- ➤8,400 square feet
- ➤ Adjacent to York County Sports Complex, CVS Pharmacy and Bank of America