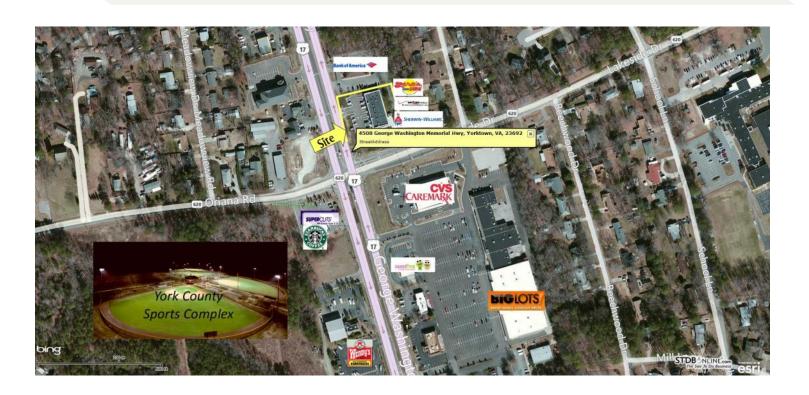

## **Lakeside Shops**

4508 George Washington Memorial Hwy York County, VA 23693

- ➤ Located across from Heritage Square at a York County major intersection
- ➤ NE Corner of Route 17 and Lakeside Drive
- ➤8,400 square feet
- ➤ Adjacent to York County Sports Complex, CVS Pharmacy and Bank of America