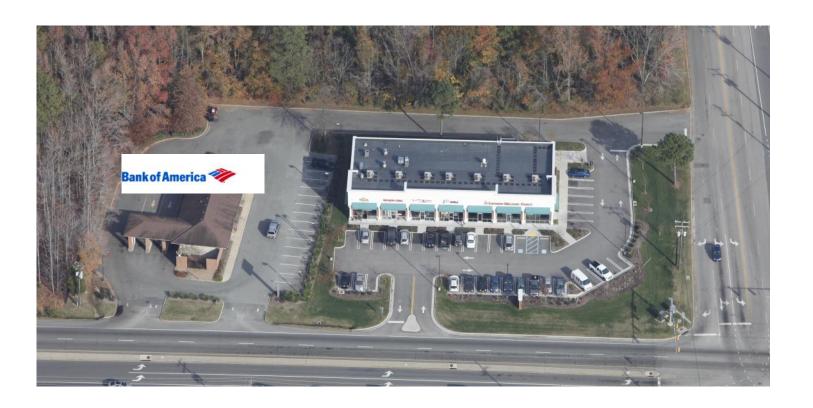

## Lakeside 17

4508 George Washington Memorial Hwy York County, VA 23693

- ➤ Located across from Heritage Square at a York County major intersection
- ➤ NE Corner of Route 17 and Lakeside Drive
- ➤8,400 square feet
- ➤ Adjacent to York County Sports Complex, CVS Pharmacy and Bank of America