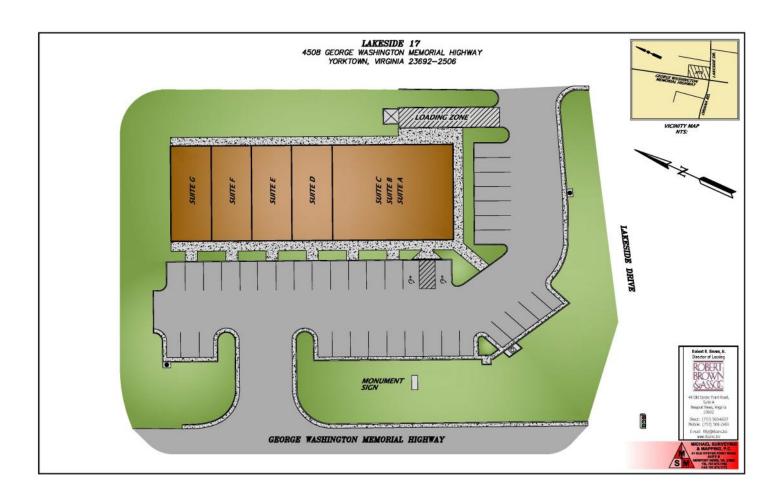

## Lakeside 17 Tenants

| Α | Sherwin-Williams   | 1,200 sf |
|---|--------------------|----------|
| В | Sherwin-Williams   | 1,200 sf |
| С | Sherwin-Williams   | 1,500 sf |
| D | Elite Nails        | 900 sf   |
| E | Elite Nails        | 1,200 sf |
| F | Dragon China       | 1,200 sf |
| G | Jersey Mike's Subs | 1,200 sf |
|   |                    |          |
|   | Total GLA          | 8,400 sf |