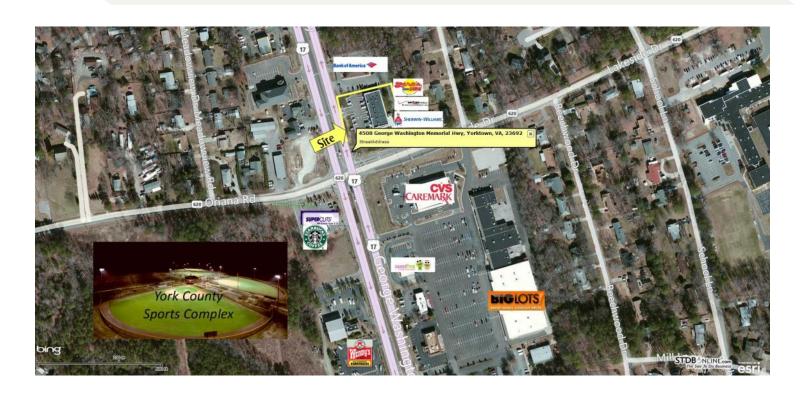

## Lakeside 17

4508 George Washington Memorial Hwy York County, VA 23693

- ➤ Located across from Heritage Square at a York County major intersection
- ➤ NE Corner of Route 17 and Lakeside Drive
- ➤8,400 square feet
- ➤ Adjacent to York County Sports Complex, CVS Pharmacy and Bank of America