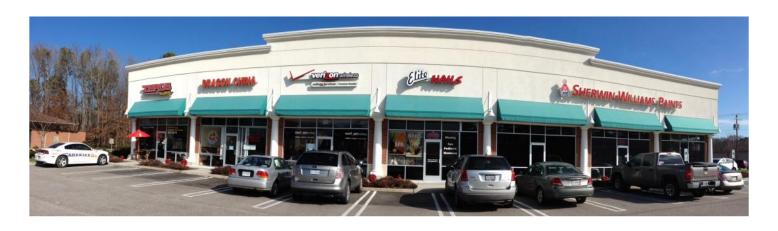

## Lakeside 17

4508 George Washington Memorial Hwy York County, VA 23693

- ➤ Located across from Heritage Square at a York County major intersection
- ➤ NE Corner of Route 17 and Lakeside Drive
- ➤8,400 square feet
- ➤ Adjacent to York County Sports Complex, CVS Pharmacy and Bank of America

## Lakeside 17 Tenants

| Α | Sherwin-Williams   | 1,200 sf |
|---|--------------------|----------|
| В | Sherwin-Williams   | 1,200 sf |
| С | Sherwin-Williams   | 1,500 sf |
| D | Elite Nails        | 900 sf   |
| E | Elite Nails        | 1,200 sf |
| F | Dragon China       | 1,200 sf |
| G | Jersey Mike's Subs | 1,200 sf |
|   |                    |          |
|   | Total GLA          | 8,400 sf |