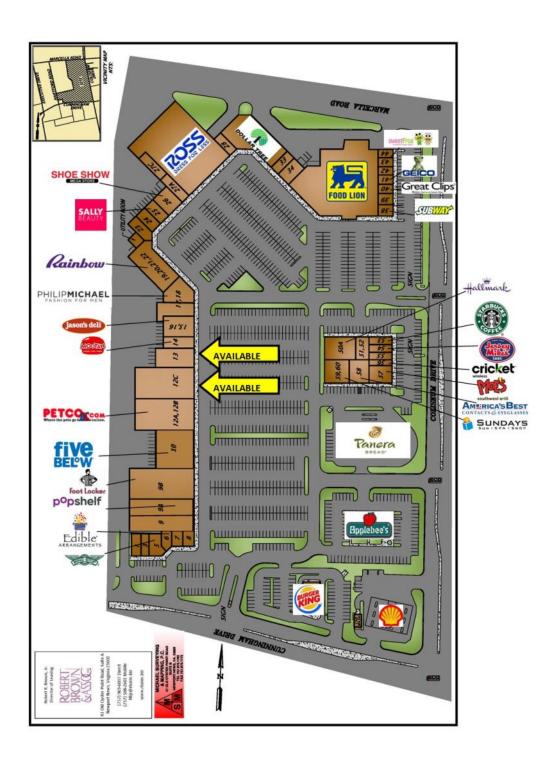

## **Coliseum Crossing Shopping Center**

2101 Coliseum Drive, Hampton, Virginia 23666

| Sp#    | Col   |                                  |        | Sp # Col |      |                                              |       |
|--------|-------|----------------------------------|--------|----------|------|----------------------------------------------|-------|
| Xing   |       | Tenant and GLA                   |        |          | Xing | Tenant and GLA                               |       |
| 1      | 1     | Nicholas & Meland Family Eyecare | 2,971  | 38       | 91   | Subway                                       | 1,220 |
| 5      | 5     | Wingstop                         | 1,999  | 39       | 92   | Poke Surf                                    | 1,200 |
| 6      | 6     | Edible Arrangements              | 1,615  | 40       | 93   | Great Clips                                  | 920   |
| 7      | 7     | Jackson Hewitt Tax Service       | 800    | 41       | 94   | Geico                                        | 920   |
| 8      | 10    | J Khut Salon & Spa               | 1,200  | 42       | 95   | Sun's Jewelry & Clock                        | 920   |
| 9A     | 15    | POPSHELF                         | 13,484 | 43/44    | 96   | Sweet Frog                                   | 1,860 |
| 9B     | 17    | FOOT LOCKER                      | 13,570 |          |      | <u>Outparcel Shops</u>                       |       |
| 10     | 22    | FIVE BELOW                       | 10,100 | 50       | 102  | Hallmark/Merle Norman                        | 4,900 |
| 12A    | 26    | PETCO                            | 13,045 | 51/52    | 106  | Pizza Twist                                  | 2,100 |
| 12C    | 32    | AVAILABLE                        | 12,320 | 53       | 108  | Starbucks                                    | 1,200 |
| 13     | 34    | AVAILABLE                        | 5,000  | 54       | 109  | Jersey Mike's                                | 1,200 |
| 14     | 36    | Mooyah Burgers                   | 2,400  | 55       | 110  | Pac 'n Mail                                  | 1,200 |
| 15/16  | 39    | Jason's Deli                     | 4,400  | 56       | 111  | cricKet Wireless                             | 900   |
| 17     | 41    | Jade Bowl Restaurant             | 2,744  | 57       | 113  | Moe's Southwest Grill                        | 2,700 |
| 18     | 42    | Philip Michael Fashion For Men   | 4,662  | 58       | 115  | America's Best Eyewear                       | 3,300 |
| 19-22  | 45    | Rainbow Apparel                  | 8,025  | 59/60    | 121  | Sunday's Tanning                             | 3,900 |
| 23     | 52    | Salon 10+                        | 2,190  |          |      | <u>Outparcels</u>                            |       |
| 24     | 54    | Ruyi Express                     | 1,635  | OP       |      | AVAILABLE 2100 Hartford Rd                   |       |
| 25     | 55    | Sally Beauty                     | 1,800  | OP       |      | Panera Bread 2155 Coliseum Dr                |       |
| 26     | 57    | Shoe Show Mega                   | 6,744  | OP       |      | Shell/Papco 2200 Cunningham Dr               |       |
| 27     | 65    | ROSS DRESS FOR LESS              | 31,256 | OP       |      | VA Eye Consultants 2234 Cunningham Dr        |       |
| 28     | 70    | U Rock Art                       | 1,470  | OP       |      | <b>AVAILABLE</b> 0.377 Ac 2236 Cunningham Dr |       |
| 29-32  | 72    | DOLLAR TREE                      | 11,350 |          |      |                                              |       |
| 33-34A | 78/79 | Nails 2000                       | 2,700  |          |      | Owned By Others                              |       |
| 34-B   | 82    | metroPCS                         | 1,200  | OP       |      | Applebee's 2159 Coliseum Dr                  |       |
| 35-37  | 85    | FOOD LION                        | 32,330 | OP       |      | Burger King 2209 Cunningham Dr               |       |