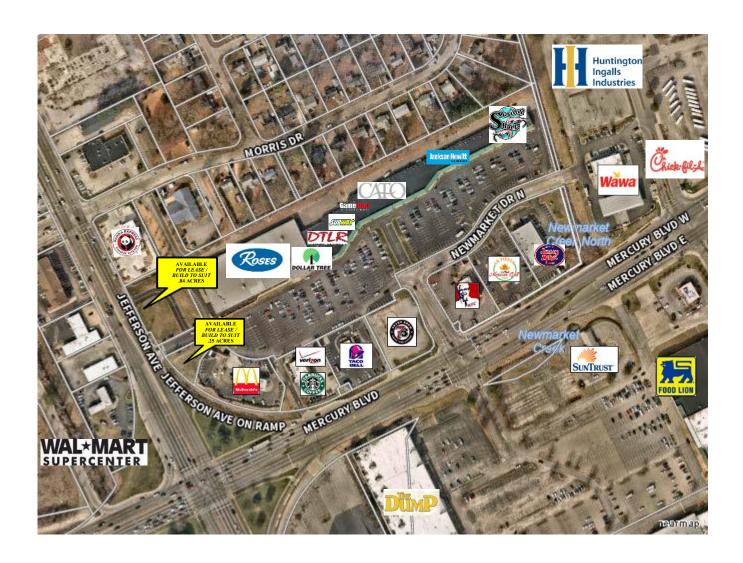

# The Plaza at Newmarket 605 Newmarket Drive, Newport News, VA 23605

Retail shopping center anchored by Roses and Dollar Tree is located at the intersection of Mercury Boulevard and Jefferson Avenue adjacent to Walmart. It serves the residential and business communities in the Newmarket area of Newport News.

#### **CLICK HERE FOR LOCATION MAP AND AERIAL**

| 2018 Demos  | <u>Population</u> | <u>Households</u> | Avg HH Income |
|-------------|-------------------|-------------------|---------------|
| Drive Time: |                   |                   |               |
| 15 Min      | 200,215           | 81,467            | \$63,850      |
| 10 Min      | 90,699            | 37,268            | \$59,049      |
| 5 Min       | 22,026            | 9,426             | \$56,370      |

#### THE PLAZA AT NEWMARKET TENANTS

| Suite # | Tenant           | GLA    | Suite # | Tenant                | GLA   |
|---------|------------------|--------|---------|-----------------------|-------|
| 0       | Roses            | 54,165 | 14      | Tay Beauty Bar        | 750   |
| 1       | Dollar Tree      | 8,470  | 15      | Best Choice Insurance | 750   |
| 2       | DTLR             | 7,700  | 16      | Bao's Barber Shop     | 750   |
| 4       | Subway           | 1,325  | 17      | Tanpopo Ramen         | 1,000 |
| 5       | A-Z Phone Repair | 1,200  | 18      | Tanpopo Ramen         | 1,000 |
| 6       | GameStop         | 1,560  | 19      | China 88              | 1,000 |
| 7       | Cato             | 5,960  | 20      | Air Force Recruiters  | 1,000 |
| 8       | AVAILABLE        | 2,800  | 21      | AVAILABLE             | 1,000 |
| 9       | It's Fashion     | 3,200  | 22      | AVAILABLE             | 750   |
| 10      | AVAILABLE        | 3,160  | 23      | Army Recruiters       | 2,250 |
| 11      | Lily Nails       | 2,400  | 25      | Afriroots Hair Salon  | 1,150 |
| 12      | Jackson Hewitt   | 1,500  | 26      | CricKet Wireless      | 1,350 |
| 13      | AVAILABLE        | 750    | 27-28   | Skrimp Shack          | 2,180 |

### **NEWMARKET OUTPARCEL TENANTS**

| B-1  | 0.84 ac AVAILABLE - For Lease / Build | 6102 Jefferson Ave  |
|------|---------------------------------------|---------------------|
|      | to Suit                               |                     |
| C-1  | 7 Brew (0.725 ac)                     | 5018 W Mercury Blvd |
| C-2  | Taco Bell (0.703 ac)                  | 5020 W Mercury Blvd |
| C-3  | Starbucks (2,050 sq ft)               | 5030 W Mercury Blvd |
|      | Verizon (1,200 sq ft)                 | 5030 W Mercury Blvd |
| C-3A | McDonald's (1.049 ac)                 | 6100 Jefferson Ave  |
| D-1  | KFC (0.692 ac)                        | 5010 W Mercury Blvd |
| D-2A | La Fiesta Mexican Grill (0.772 ac)    | 5000 W Mercury Blvd |
| D-2B | 29 <b>AVAILABLE</b> (2,800 sq ft)     | 4994 W Mercury Blvd |
|      | 30 Jersey Mike's (1,600 sq ft)        | 4994 W Mercury Blvd |
|      | 31 Buddy's (3,857 sq ft)              | 4994 W Mercury Blvd |
| E-3  | 0.25 ac AVAILABLE - For Lease / Build | 6096 Jefferson Ave  |
|      | to Suit                               |                     |