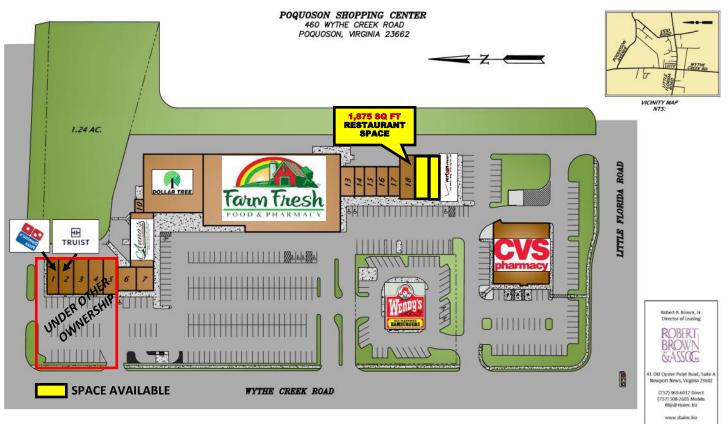

## **Poquoson Shopping Center Tenants**

| Sp# | Tenant                     | GLA       | Address         |     |
|-----|----------------------------|-----------|-----------------|-----|
| 6   | Serenity Sun               | 1,200 sf  | 464-A           |     |
| 7   | 1631                       | 1,256 sf  | 464-B           |     |
| 8   | Anna's Pizza               | 1,184 sf  | 464-C           |     |
| 9   | Anna's Pizza               | 2,400 sf  | 464-D           |     |
| 10  | Mechanical Room            |           |                 |     |
| 11  | Dollar Tree                | 10,000 sf | 462             |     |
| 12  | Farm Fresh                 | 29,293 sf | 460             |     |
| 13  | View                       | 1,200 sf  | 458-A           |     |
| 14  | Poq Cleaners               | 800 sf    | 458-B           |     |
| 15  | Jasmine Spa                | 1,000 sf  | 458-C           |     |
| 16  | Floral Fashions            | 1,000 sf  | 458-D           |     |
| 17  | Elegant Nails              | 1,000 sf  | 458-E           |     |
| 18  | RESTAURANT SPACE AVAILABLE | 1,875 sf  | 456-A           |     |
| 19  | AVAILABLE                  | 1,875 sf  | 456-B           |     |
| 20  | AVAILABLE                  | 1,500 sf  | 456-C           |     |
| 21  | Verizon                    | 1,875 sf  | 456-D           |     |
|     | Total GLA                  | 57,458 sf | Parking Spaces: | 259 |