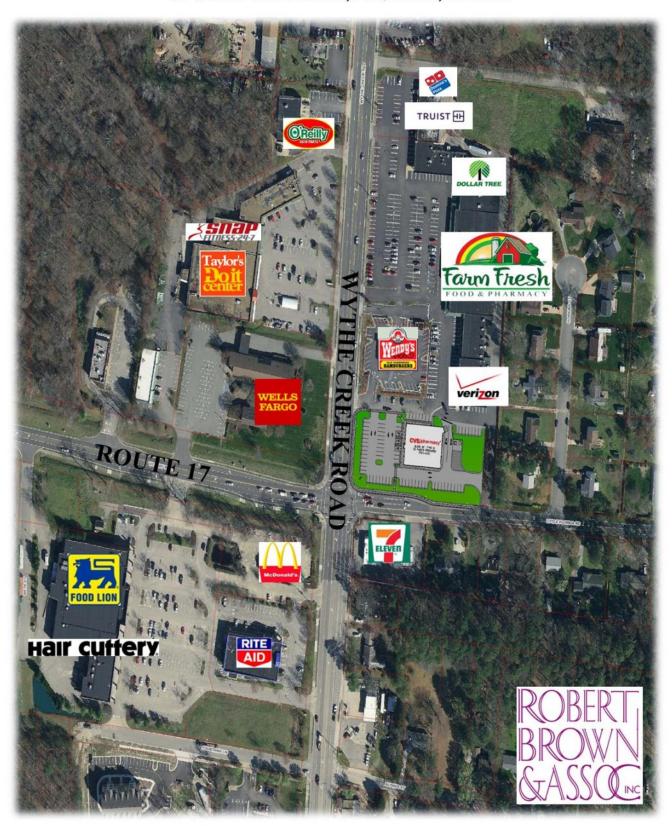

## **Poquoson Shopping Center**

460 Wythe Creek Road, Poquoson, Virginia 23662

Nearby Retailers:

VA ABC, Tropical Smoothie,

McDonald's, Food Lion, 7-11,

Rite Aid, Wendy's,

Taylor's Do It Center

This property is located at the intersection of Wythe Creek Road and Little Florida