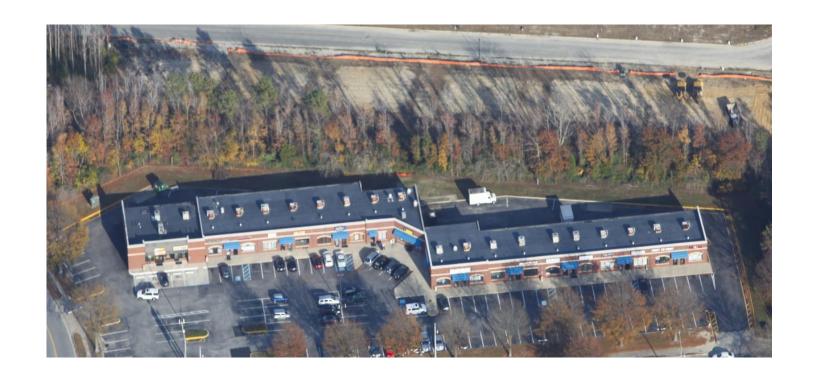

## **Diamond Springs Shoppes**

1270 Diamond Springs Road, Virginia Beach, VA 23455

Located near the
Intersection of
Northampton Boulevard and
Diamond Springs Road

This 18,840 square foot retail center is a professional and service oriented neighborhood shopping center providing convenient and accessible service to residential and local business markets-primarily Airport/Industrial Park/
Northhampton/Newtown/Witchduck and Pembroke