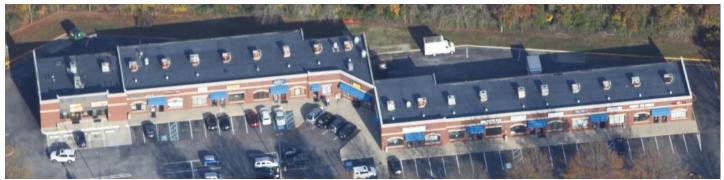

## **Diamond Springs Shoppes**

1270 Diamond Springs Road, Virginia Beach, VA 23455

Located near the
Intersection of
Northampton Boulevard and
Diamond Springs Road

This 18,840 square foot retail center is a professional and service oriented neighborhood shopping center providing convenient and accessible service to residential and local business markets-primarily Airport/Industrial Park/
Northhampton/Newtown/Witchduck and Pembroke