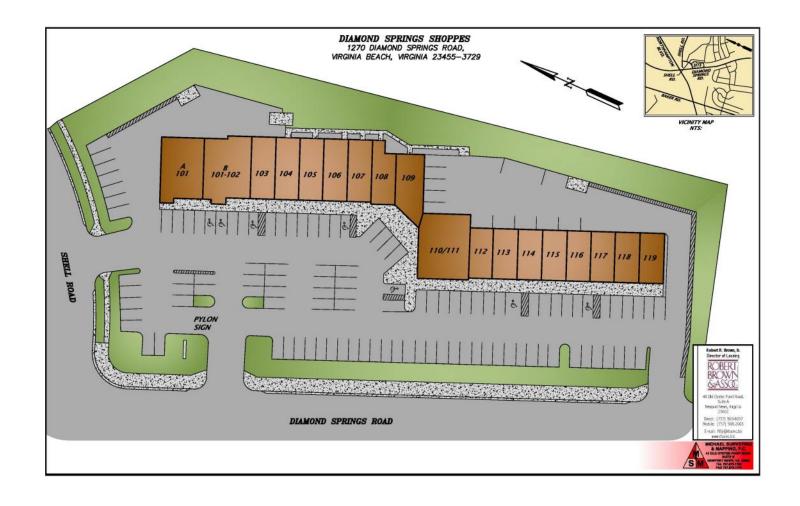

## **Diamond Springs Shoppes Tenants**

| Suite # | Tenant              | GLA   | Suite # | Tenant                         | GLA   |
|---------|---------------------|-------|---------|--------------------------------|-------|
| 1-A     | Subway              | 1,600 | 10/11   | Susan's Kitchenette            | 2,000 |
| 1-B     | Happy Café          | 1,040 | 12      | A Distinct Image               | 800   |
| 2       | Happy Café          | 1,000 | 13      | Eyes on You Artistry           | 800   |
| 3       | Barber Shop         | 1,000 | 14      | Designer Stylist               | 800   |
| 4       | Styles Unlimited    | 1,000 | 15      | Kalamar Physical Therapy       | 800   |
| 5       | K Nails             | 1,000 | 16      | Kimberlin Gray Photography     | 800   |
| 6       | Susan's Kitchenette | 1,000 | 17      | True Victory Outreach Ministry | 800   |
| 7       | Susan's Kitchenette | 1,000 | 18      | Gateway Jewelry                | 800   |
| 8       | Susan's Kitchenette | 800   | 19      | The Cosmopawlitan              | 800   |
| 9       | Susan's Kitchenette | 1,000 |         |                                |       |
|         |                     |       |         |                                |       |