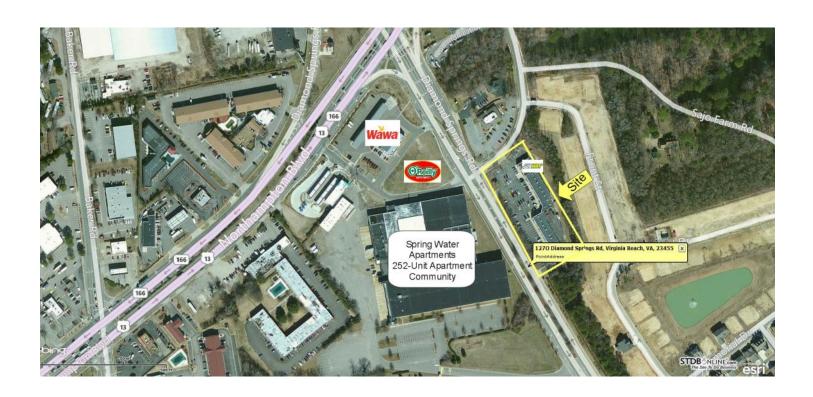

## **Diamond Springs Shoppes**

1270 Diamond Springs Road, Virginia Beach, VA 23455

Located near the
Intersection of
Northampton Boulevard and
Diamond Springs Road

This 18,840 square foot retail center is a professional and service oriented neighborhood shopping center providing convenient and accessible service to residential and local business markets-primarily Airport/Industrial Park/
Northhampton/Newtown/Witchduck and Pembroke

Adjacent Retail:

Robert R. Brown, Jr. Director of Leasing

41 Old Oyster Point Road Suite A Newport News, Virginia 23602

(757) 969-6037 Direct (757) 508-2603 Mobile RBjr@rbainc.biz

www.rbainc.biz