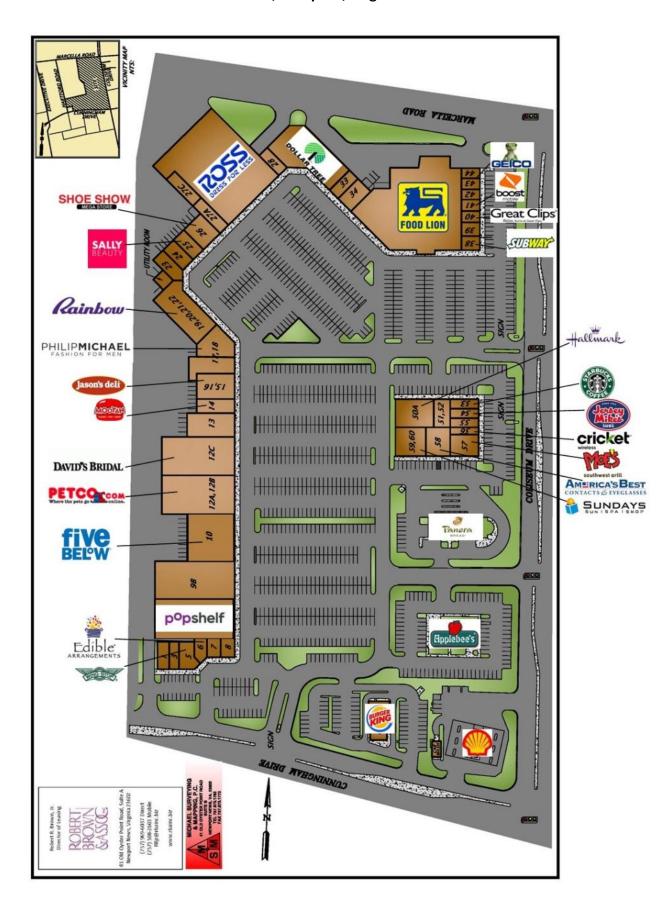

## **Coliseum Crossing Shopping Center**

2101 Coliseum Drive, Hampton, Virginia 23666

| Sp#    | Sp# Col |                                  | Sp#    | Col<br>Xing |     |                                              |       |
|--------|---------|----------------------------------|--------|-------------|-----|----------------------------------------------|-------|
| Xing   |         | Tenant and GLA                   |        |             |     | Tenant and GLA                               |       |
| 1      | 1       | Nicholas & Meland Family Eyecare | 2,971  | 38          | 91  | Subway                                       | 1,220 |
| 5      | 5       | Wingstop                         | 1,999  | 39          | 92  | Poke Surf                                    | 1,200 |
| 6      | 6       | Edible Arrangements              | 1,615  | 40          | 93  | Great Clips                                  | 920   |
| 7      | 7       | Jackson Hewitt Tax Service       | 800    | 41          | 94  | Boost Mobile                                 | 920   |
| 8      | 10      | J Khut Salon & Spa               | 1,200  | 42          | 95  | Sun's Jewelry & Clock                        | 920   |
| 9A     | 15      | POPSHELF                         | 13,484 | 43/44       | 96  | Geico                                        | 1,860 |
| 9B     | 17      | AVAILABLE                        | 13,570 |             |     | <u>Outparcel Shops</u>                       |       |
| 10     | 22      | FIVE BELOW                       | 10,100 | 50          | 102 | Hallmark/Merle Norman                        | 4,900 |
| 12A    | 26      | PETCO                            | 13,045 | 51/52       | 106 | Smoothie Stop                                | 2,100 |
| 12C    | 32      | DAVID'S BRIDAL                   | 12,320 | 53          | 108 | Starbucks                                    | 1,200 |
| 13     | 34      | AVAILABLE                        | 5,000  | 54          | 109 | Jersey Mike's                                | 1,200 |
| 14     | 36      | Mooyah Burgers                   | 2,400  | 55          | 110 | Pac 'n Mail                                  | 1,200 |
| 15/16  | 39      | Jason's Deli                     | 4,400  | 56          | 111 | cricKet Wireless                             | 900   |
| 17     | 41      | Concrete Rose Scrubs             | 2,744  | 57          | 113 | Moe's Southwest Grill                        | 2,700 |
| 18     | 42      | Philip Michael Fashion For Men   | 4,662  | 58          | 115 | America's Best Eyewear                       | 3,300 |
| 19-22  | 45      | Rainbow Apparel                  | 8,025  | 59/60       | 121 | Sunday's Tanning                             | 3,900 |
| 23     | 52      | AVAILABLE                        | 2,190  |             |     | <u>Outparcels</u>                            |       |
| 24     | 54      | Ruyi Express                     | 1,635  | OP          |     | Eye Deux 2100 Hartford Rd                    |       |
| 25     | 55      | Sally Beauty                     | 1,800  | OP          |     | Panera Bread 2155 Coliseum Dr                |       |
| 26     | 57      | Shoe Show Mega                   | 6,744  | OP          |     | Shell/Papco 2200 Cunningham Dr               |       |
| 27     | 65      | ROSS DRESS FOR LESS              | 31,256 | OP          |     | VA Eye Consultants 2234 Cunningham Dr        |       |
| 28     | 70      | U Rock Art                       | 1,470  | OP          |     | <b>AVAILABLE</b> 0.377 Ac 2236 Cunningham Dr |       |
| 29-32  | 72      | DOLLAR TREE                      | 11,350 |             |     |                                              |       |
| 33-34A | 78/79   | Nails 2000                       | 2,700  |             |     | Owned By Others                              |       |
| 34-B   | 82      | metroPCS                         | 1,200  | OP          |     | Applebee's 2159 Coliseum Dr                  |       |
| 35-37  | 85      | FOOD LION                        | 32,330 | OP          |     | Burger King 2209 Cunningham Dr               |       |