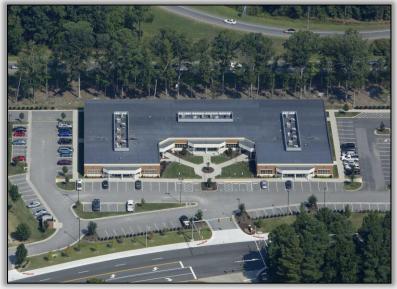

### Interstate Professional Center

41 Old Oyster Point Road, Newport News, Virginia 23602

- Located just off Canon Boulevard at Interstate 64 Exit 256A, Interstate Professional Center is a first-class office condominium in the Oyster Point Business Park area of Newport News.
- The project is ideal for owner occupants and businesses seeking prominent exposure in a regional location.
- Nearby business include: Whole Foods, Canon Virginia, Towne Bank, PF Chang's, Target, Costco, Fresh Market and Hampton Roads Academy.