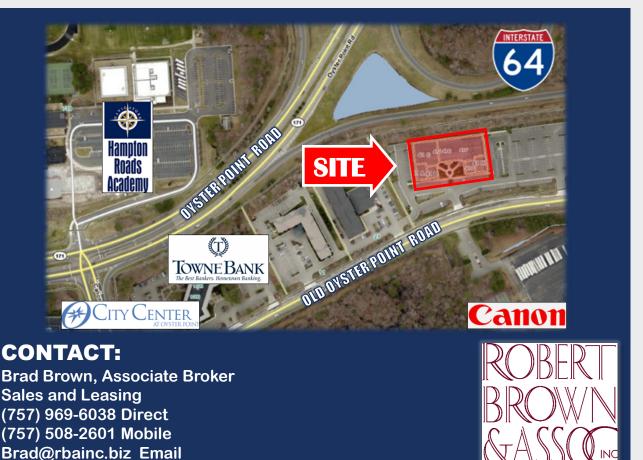

### Interstate Professional Center

41 Old Oyster Point Road, Newport News, Virginia 23602

- Located just off Canon Boulevard at Interstate 64 Exit 256A, Interstate Professional Center is a first-class office condominium in the Oyster Point Business Park area of Newport News.
- The project is ideal for owner occupants and businesses seeking prominent exposure in a regional location.
- Nearby business include: Whole Foods, Canon Virginia, Towne Bank, PF Chang's, Target, Costco, Fresh Market and Hampton Roads Academy.

#### **CONTACT:**

Brad Brown, Associate Broker Sales and Leasing (757) 969-6038 Direct (757) 508-2601 Mobile Brad@rbainc.biz Email

41 Old Oyster Point Road - Suite A - Newport News, VA 23602 – (757) 461-0000 www.rbainc.biz