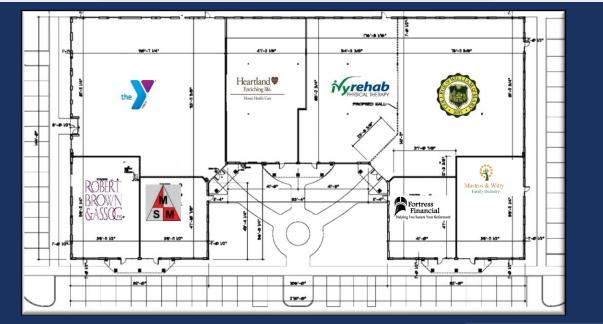

## **Interstate Professional Center**

41 Old Oyster Point Road, Newport News, Virginia 23602

41 Old Oyster Point Road - Suite A - Newport News, VA 23602 – (757) 461-0000 www.rbainc.biz