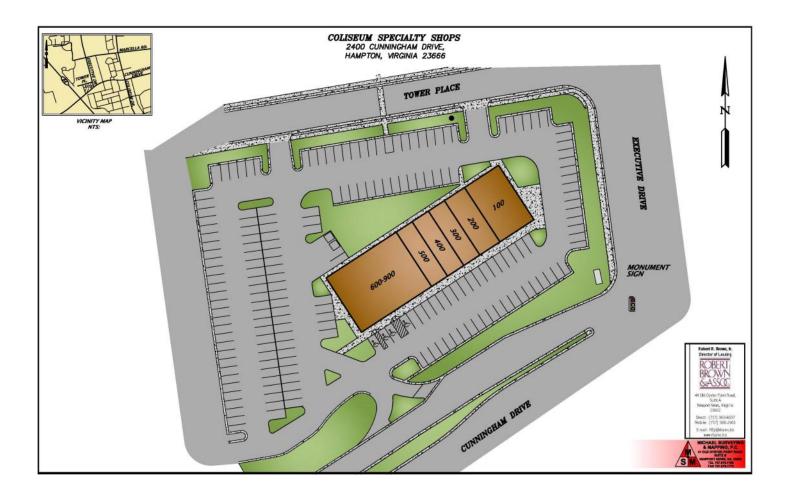

## **Coliseum Specialty Shops**

2400 Cunningham Drive, Hampton, Virginia 23666

**Daily Employment Population: 112,089** 

Trade Area Employers:

Newport News Shipbuilding/Huntington Ingalls - 23,000 employees

## **Coliseum Specialty Shops Tenants**

| Suite # | Tenant                | GLA      |
|---------|-----------------------|----------|
| 100     | The Foleck Center     | 2,963 sf |
| 200     | Block Advisors        | 1,750 sf |
| 300     | GameStop              | 1,400 sf |
| 400     | Direct Auto Insurance | 1,400 sf |
| 500     | Nail Pizazz           | 1,400 sf |
| 600-900 | Columbia Care         | 6,113 sf |
|         | Total GL              | A 15,026 |