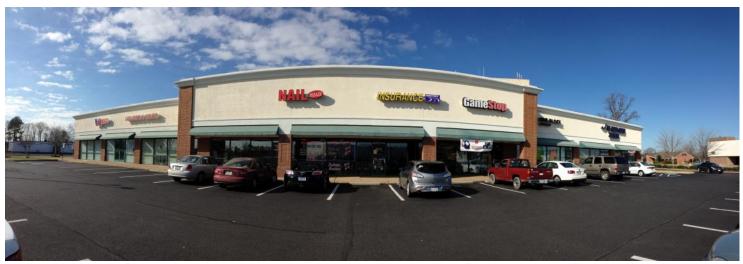

## **Coliseum Specialty Shops**

2400 Cunningham Drive, Hampton, Virginia 23666

**Daily Employment Population: 112,089** 

Trade Area Employers:

Newport News Shipbuilding/Huntington Ingalls - 23,000 employees

## **Coliseum Specialty Shops Tenants**

| Suite # | Tenant                | GLA      |
|---------|-----------------------|----------|
| 100     | The Foleck Center     | 2,963 sf |
| 200     | Block Advisors        | 1,750 sf |
| 300     | GameStop              | 1,400 sf |
| 400     | Direct Auto Insurance | 1,400 sf |
| 500     | Nail Pizazz           | 1,400 sf |
| 600-900 | Columbia Care         | 6,113 sf |
|         | Total GL              | A 15,026 |