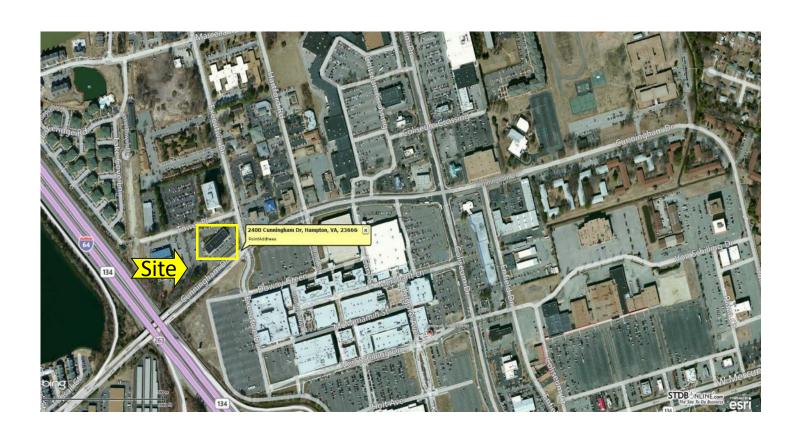

## **Coliseum Specialty Shops**

2400 Cunningham Drive, Hampton, Virginia 23666

**Daily Employment Population: 112,089** 

Trade Area Employers:

Newport News Shipbuilding/Huntington Ingalls - 23,000 employees

NASA Langley Research Center - 3,300 civilian employees

**Langley Air Force Base** - 8,800 military employees; 2,800 civilian employees

Senatara CarePlex - 1,200 employees

- This 15,026 square foot retail center is located in the Coliseum Central Business Improvement District across from the Peninsula Town Center
- Strategically located in the employment hub of the Peninsula
- Convenient local and regional access, Traditional Parking,
  Excellent Visibility and Enterprise Zone Incentives
- Hampton Coliseum, Hampton Roads Convention Center (344,000 sf) and Boo Williams Sportsplex (135,000 sf multi sport facility) nearby