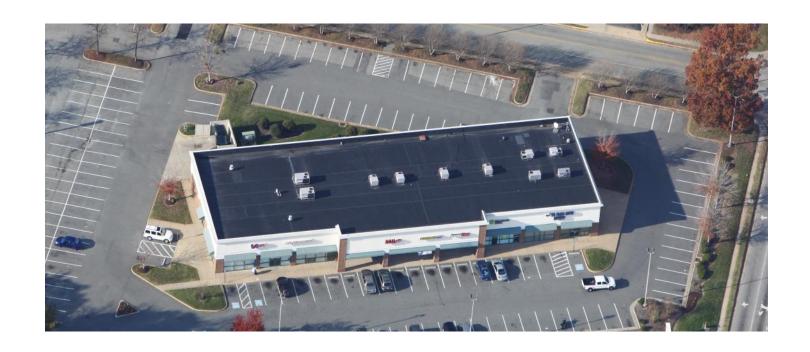

## **Coliseum Specialty Shops**

2400 Cunningham Drive, Hampton, Virginia 23666

**Daily Employment Population: 112,089** 

Trade Area Employers:

Newport News Shipbuilding/Huntington Ingalls - 23,000 employees

## **Coliseum Specialty Shops Tenants**

| Suite # | Tenant                | GLA      |
|---------|-----------------------|----------|
| 100     | The Foleck Center     | 2,963 sf |
| 200     | Block Advisors        | 1,750 sf |
| 300     | GameStop              | 1,400 sf |
| 400     | Direct Auto Insurance | 1,400 sf |
| 500     | Nail Pizazz           | 1,400 sf |
| 600-900 | Columbia Care         | 6,113 sf |
|         | Total GL              | A 15,026 |