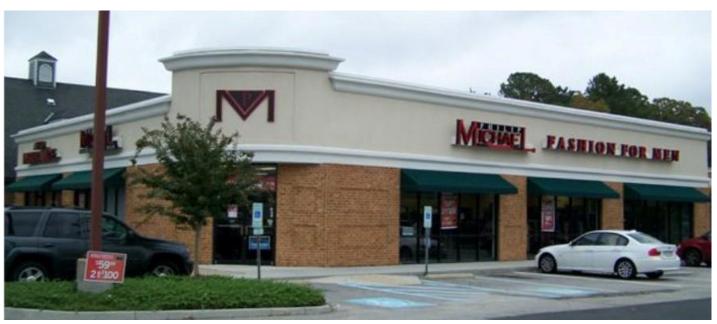

## **Poplar Hall Shops**

5731 Poplar Hall Drive, Norfolk, VA 23502

➤ Near corner of Military Highway

➤5,167 square feet

➤ Adjacent Retail: Arby's, Boston Market, CVS,

Ross Dress for Less, Sears

Robert R. Brown, Jr. Director of Leasing

## Poplar Hall Shops' Tenants

| Philip Michael Fashion | 4,167 sf  |          |
|------------------------|-----------|----------|
| Direct Auto Insurance  |           | 1,000 sf |
|                        | Total GLA | 5,167 sf |