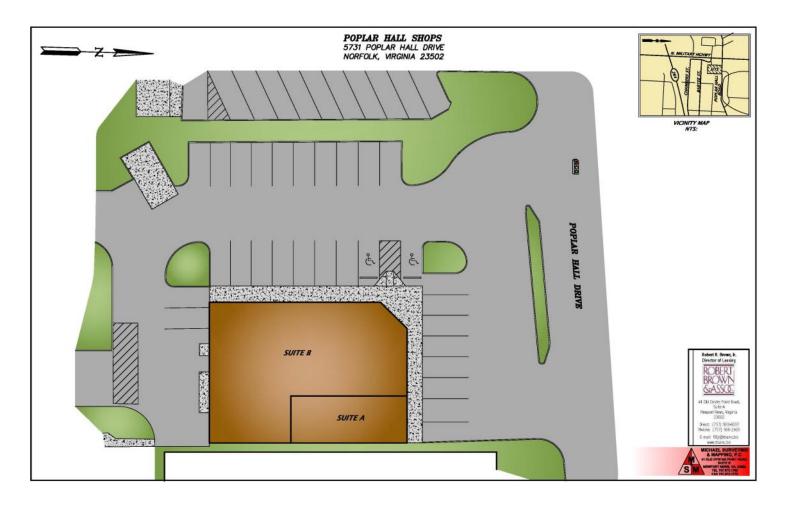

## **Poplar Hall Shops**

5731 Poplar Hall Drive, Norfolk, VA 23502

➤ Near corner of Military Highway

➤5,167 square feet

➤ Adjacent Retail: Arby's, Boston Market, CVS,

Ross Dress for Less, Sears

Robert R. Brown, Jr. Director of Leasing

## Poplar Hall Shops' Tenants

| Philip Michael Fashion | 4,167 sf  |          |
|------------------------|-----------|----------|
| Direct Auto Insurance  |           | 1,000 sf |
|                        | Total GLA | 5,167 sf |