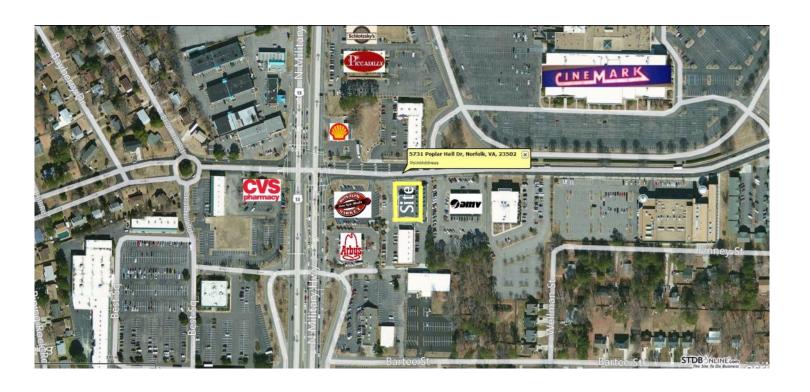

## **Poplar Hall Shops**

5731 Poplar Hall Drive, Norfolk, VA 23502

➤ Near corner of Military Highway

➤5,167 square feet

➤ Adjacent Retail: Arby's, Boston Market, CVS,

Ross Dress for Less, Sears

Robert R. Brown, Jr. Director of Leasing