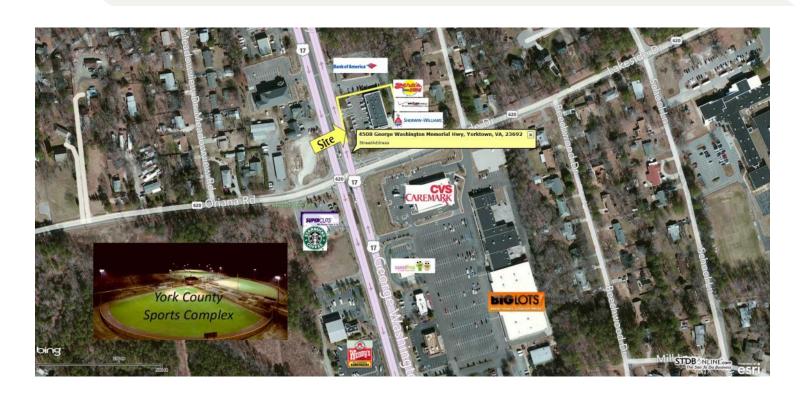

## Lakeside 17

4508 George Washington Memorial Hwy York County, VA 23693

- ➤ Located across from Heritage Square at a York County major intersection
- ➤ NE Corner of Route 17 and Lakeside Drive
- ➤8,400 square feet
- ➤ Adjacent to York County Sports Complex, CVS Pharmacy and Bank of America