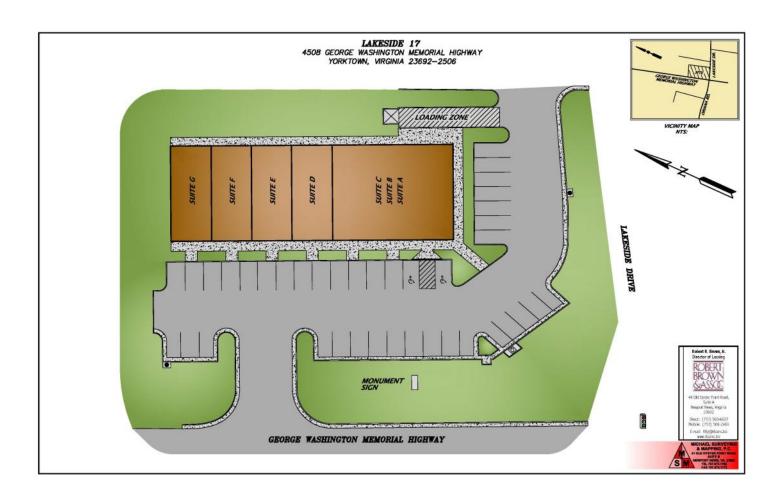

## Lakeside 17

4508 George Washington Memorial Hwy York County, VA 23693

- ➤ Located across from Heritage Square at a York County major intersection
- ➤ NE Corner of Route 17 and Lakeside Drive
- ➤8,400 square feet
- ➤ Adjacent to York County Sports Complex, CVS Pharmacy and Bank of America

## Lakeside 17 Tenants

| Α | Sherwin-Williams               | 1,200 sf |
|---|--------------------------------|----------|
| В | Sherwin-Williams               | 1,200 sf |
| С | Sherwin-Williams               | 1,500 sf |
| D | Elite Nails                    | 900 sf   |
| E | Elite Nails                    | 1,200 sf |
| F | Dragon China                   | 1,200 sf |
| G | Hero's Cheesesteak and<br>Subs | 1,200 sf |
|   | Total GLA                      | 8,400 sf |