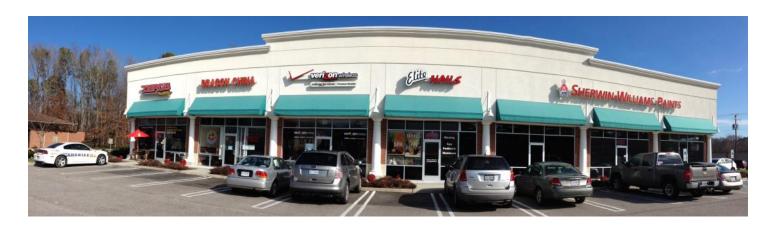

## Lakeside 17

4508 George Washington Memorial Hwy York County, VA 23693

- ➤ Located across from Heritage Square at a York County major intersection
- ➤ NE Corner of Route 17 and Lakeside Drive
- ➤8,400 square feet
- ➤ Adjacent to York County Sports Complex, CVS Pharmacy and Bank of America

## Lakeside 17 Tenants

| Α | Sherwin-Williams               | 1,200 sf |
|---|--------------------------------|----------|
| В | Sherwin-Williams               | 1,200 sf |
| С | Sherwin-Williams               | 1,500 sf |
| D | Elite Nails                    | 900 sf   |
| E | Elite Nails                    | 1,200 sf |
| F | Dragon China                   | 1,200 sf |
| G | Hero's Cheesesteak and<br>Subs | 1,200 sf |
|   | Total GLA                      | 8,400 sf |