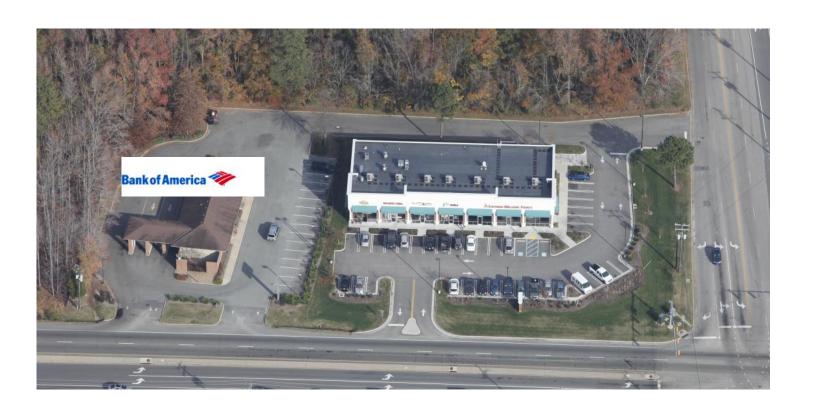

## Lakeside 17

4508 George Washington Memorial Hwy York County, VA 23693

- ➤ Located across from Heritage Square at a York County major intersection
- ➤ NE Corner of Route 17 and Lakeside Drive
- ➤8,400 square feet
- ➤ Adjacent to York County Sports Complex, CVS Pharmacy and Bank of America